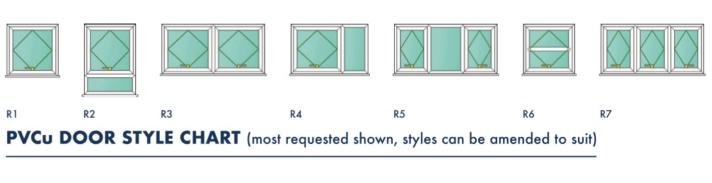

## REVERSIBLE STYLE CHART (most requested shown, styles can be amended to suit)

All items are viewed from the OUTSIDE

C15

All points note hinged side