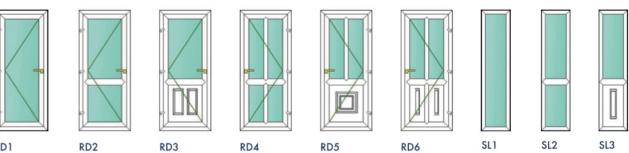

## REVERSIBLE STYLE CHART (most requested shown, styles can be amended to suit)

All items are viewed from the OUTSIDE

C15

All points note hinged side