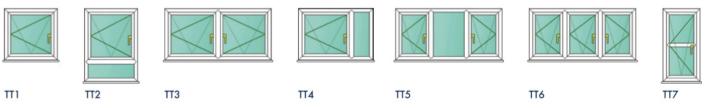

## TILT & TURN STYLE CHART (most requested shown, styles can be amended to suit)

C18

C17