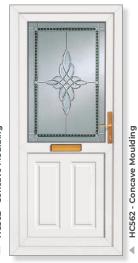

### **Concave Mouldings**

Our collection of residential doors offers total security coupled with excellent thermal and acoustic properties. Concave moulding reproduces the appearance of a traditional timber door.

## Concave

Concave

**Ensay** 

**Blenvie** 

**Cannich** Lunna

**Carron One** Alva

**Lynne Four** Clear/Pattern

**Katrine** Edwardian Bar