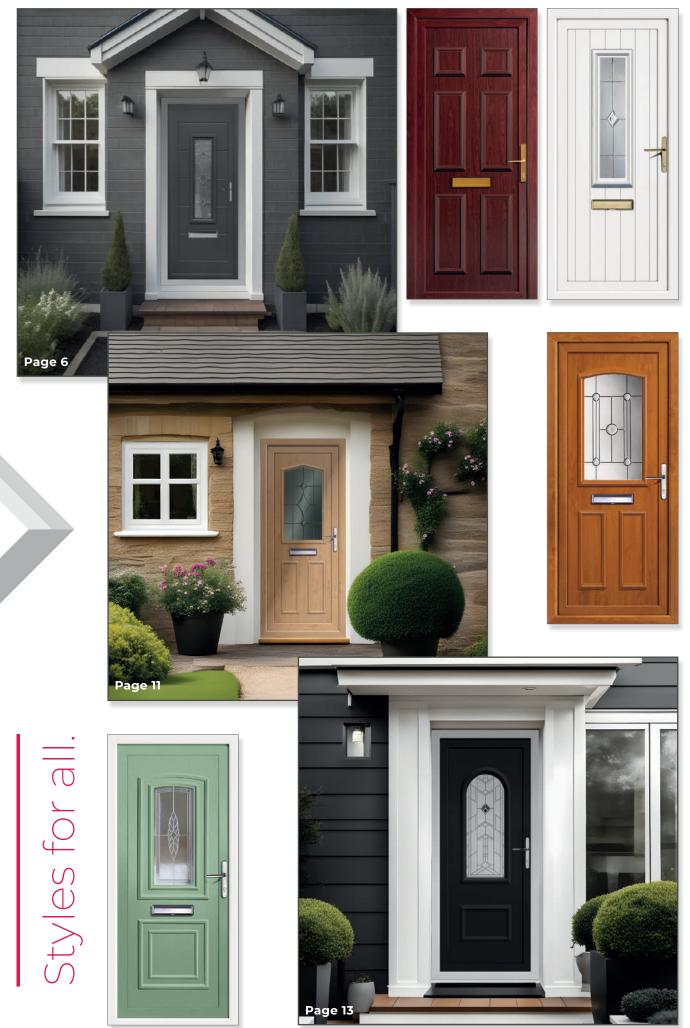

# Panel Styles

## Introducing our collection of high quality PVCu doors, individually created to complement any home.

From traditional to modern, we have a door panel to fit right in, with styles to suit every type of property.

The perfect combination of cutting-edge precision engineering, the highest quality PVCu and our expertise means that Virtuoso PVCu door panels have incredible accuracy, stunning detailing and provide unrivalled quality.

Each door within the collection is custom built with a choice of glazing options. Browse through the following pages and discover the combinations possible with our unrivalled collection of decorative, coloured, bevel, Georgian bar, classic lead, sandblasted (etched) and resin bevel designs.