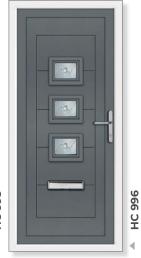

# Other Styles

**Lyon Six** Clear/Pattern

**Rannoch Two** Zirconia

Shiel

Glisten

**Brora** Crystal Petals

Glisten

HC720

**Zirconia** 

Rannoch Solid