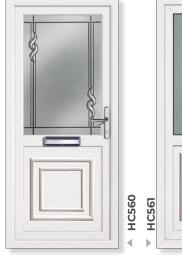

# Other Styles

**Lyon Six** Clear/Pattern

**Rannoch Two** Zirconia

Shiel

Glisten

**Brora** Crystal Petals

Glisten

HC720

**Zirconia** 

Rannoch Solid