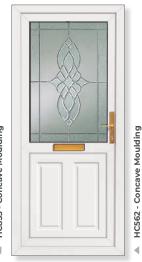

### **Concave Mouldings**

Our collection of residential doors offers total security coupled with excellent thermal and acoustic properties. Concave moulding reproduces the appearance of a traditional timber door.

## Concave

Concave

**Ensay** 

**Blenvie** 

**Cannich** Lunna

**Carron One** Alva

**Lynne Four** Clear/Pattern

**Katrine** Edwardian Bar