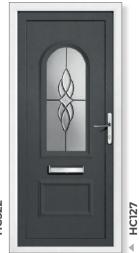

Each door within the collection is custom built with a choice of glazing options. Browse through the following pages and discover the combinations possible with our unrivalled collection of decorative, coloured, bevel, Georgian bar, classic lead, sandblasted (etched) and resin bevel designs.

# Tummel

**Tummel** Bienno

**Tummel** Mezanno

Asti

Mezanno

Savona

**Tummel** Glazed

**Tummel** Roma

**Tummel** Blue Diamond

▲ HC 974

**Tummel** Savona

**Tummel** Asti