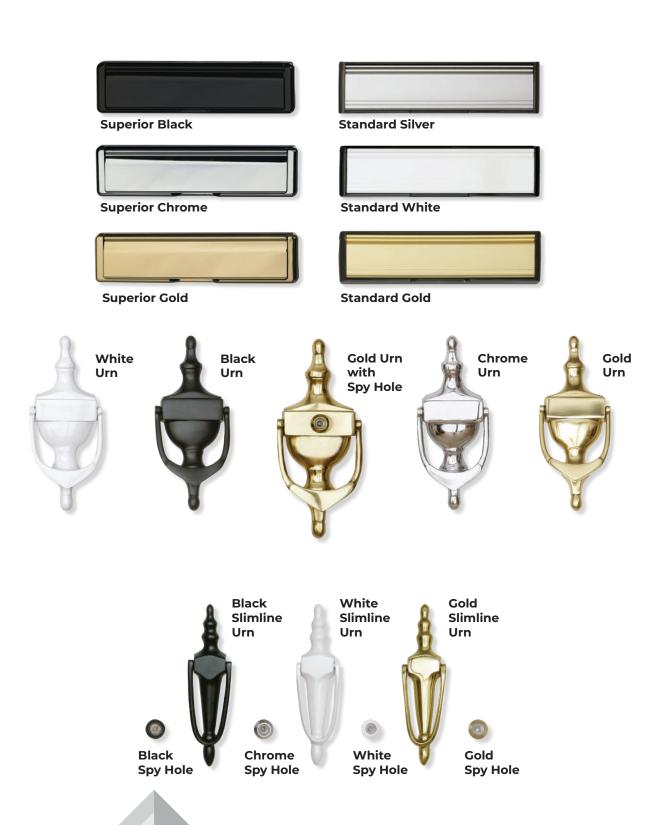

## Accessories

Our distinctive range of accessories are designed to complement our doors for the perfect finishing touch.

Available in a choice of colours: Gold, Silver, Black or White, and Polished Gold or Polished Chrome.

## Colours

### **Laminated Colour Options**

The 'Superior' colour range is a unique and exclusive collection of weatherable, durable and scratch resistant foiled PVC coloured options. The coloured foils are laminated onto the PVC substrate during the extrusion process and produce a permanent bond between the substrate and decorative foil.