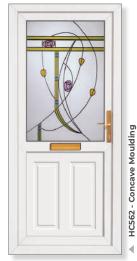

### **Concave Mouldings**

Our collection of residential doors offers total security coupled with excellent thermal and acoustic properties. Concave moulding reproduces the appearance of a traditional timber door.

## Concave

Concave

**Ensay** 

**Blenvie** 

**Cannich** Lunna

**Carron One** Alva

**Lynne Four** Clear/Pattern

**Katrine** Edwardian Bar