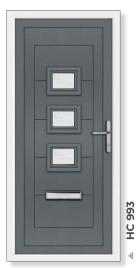

# Other Styles

**Lyon Six** Clear/Pattern

**Rannoch Two** Zirconia

Shiel

Glisten

**Brora** Crystal Petals

Glisten

HC720

**Zirconia** 

Rannoch Solid