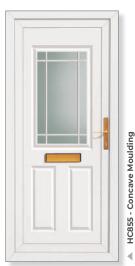

### **Concave Mouldings**

Our collection of residential doors offers total security coupled with excellent thermal and acoustic properties. Concave moulding reproduces the appearance of a traditional timber door.

## Concave

Concave

**Ensay** 

**Blenvie** 

**Cannich** Lunna

**Carron One** Alva

**Lynne Four** Clear/Pattern

**Katrine** Edwardian Bar