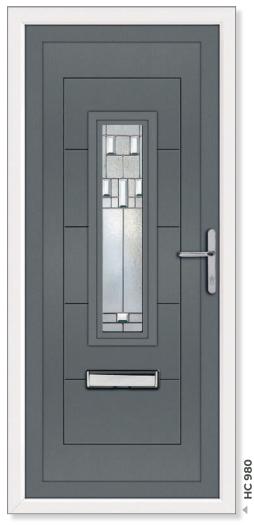

Each door within the collection is custom built with a choice of glazing options. Browse through the following pages and discover the combinations possible with our unrivalled collection of decorative, coloured, bevel, Georgian bar, classic lead, sandblasted (etched) and resin bevel designs.