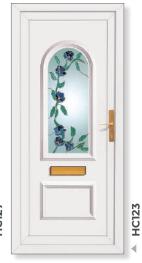

Each door within the collection is custom built with a choice of glazing options. Browse through the following pages and discover the combinations possible with our unrivalled collection of decorative, coloured, bevel, Georgian bar, classic lead, sandblasted (etched) and resin bevel designs.

## Maree

Sienna

Silken

Quintet

Maree Classic Sienna

**Maree** Silken

**Maree Classic** Quintet

**Maree Classic** Climbing Rose

**Maree** Georgian Bar

Maree Classic Diamond Lead

**Maree Classic** Lyra