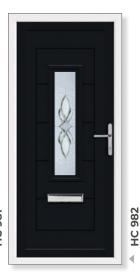

Each door within the collection is custom built with a choice of glazing options. Browse through the following pages and discover the combinations possible with our unrivalled collection of decorative, coloured, bevel, Georgian bar, classic lead, sandblasted (etched) and resin bevel designs.