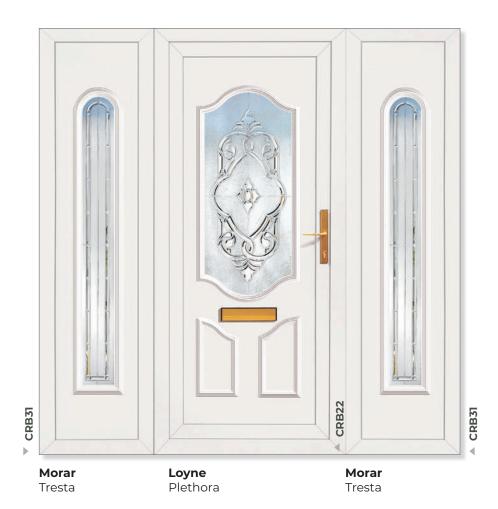

Edinburgh Page 18

Greenock Page 18

**Loyne** Page 18

Cannich Page 19

**Carron One** Page 19

**Dundee** Page 19

Katrine Page 19

Lynne Four Page 19

# Other Styles

Monsay

**Tear Drop** 

Edwardian Bar

**Loyne** Clear/Pattern

**Loyne** Monsay

**Torridon** Georgian Bar

**Greenock Half**Tear Drop Split

# Side Panels

Tresta

**Plethora** 

Crystalline

**Greenock Half**Crystalline

**Edinburgh Half** Clear/Pattern

Paisley Quarter Clear/Pattern

**Rannoch Two** Rannoch Four Blue Diamond Blue Diamond