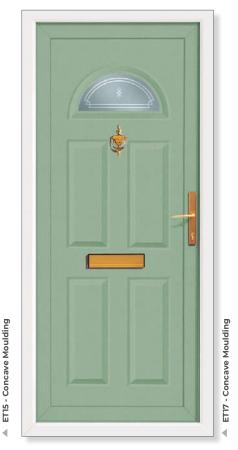

### **Concave Mouldings**

Our collection of residential doors offers total security coupled with excellent thermal and acoustic properties. Concave moulding reproduces the appearance of a traditional timber door.

## Concave

Concave

**Ensay** 

**Blenvie** 

**Cannich** Lunna

**Carron One** Alva

**Lynne Four** Clear/Pattern

**Katrine** Edwardian Bar