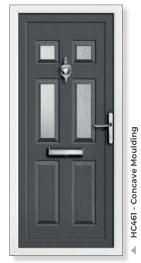

### **Concave Mouldings**

Our collection of residential doors offers total security coupled with excellent thermal and acoustic properties. Concave moulding reproduces the appearance of a traditional timber door.

## Concave

Concave

**Ensay** 

**Blenvie** 

**Cannich** Lunna

**Carron One** Alva

**Lynne Four** Clear/Pattern

**Katrine** Edwardian Bar