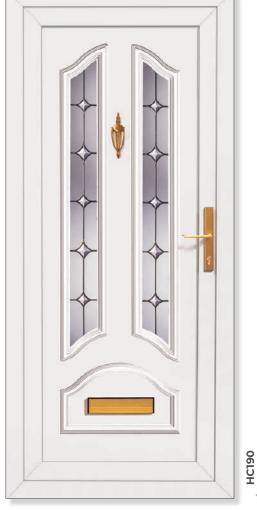

# Other Styles

**Lyon Six** Clear/Pattern

**Rannoch Two** Zirconia

Shiel

Glisten

**Brora** Crystal Petals

Glisten

HC720