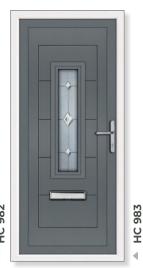

Each door within the collection is custom built with a choice of glazing options. Browse through the following pages and discover the combinations possible with our unrivalled collection of decorative, coloured, bevel, Georgian bar, classic lead, sandblasted (etched) and resin bevel designs.