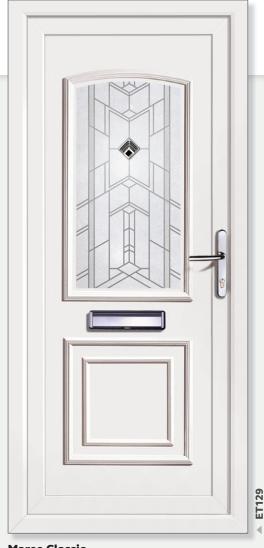

## Maree

Sienna

Silken

Quintet

**Maree Classic** Sienna

HC203

**Maree** Silken

**Maree Classic** Quintet

**Maree Classic** Climbing Rose

HC208

**Maree** Georgian Bar

HC209

**Maree** Owl

**Maree Classic** Lyra

Our collection of residential doors are offered in a choice of white and woodgrain finishes to further complement your property.