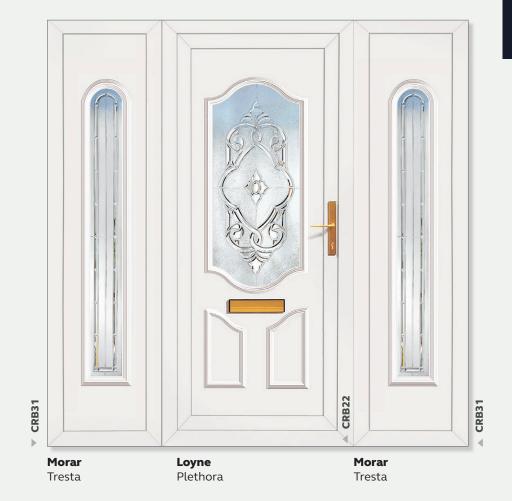

n



**Lundie** Rousay

**Rannoch Two** Zirconia

**Shiel** Glisten

**Brora** Crystal Petals

**Rannoch** Solid

Our collection of residential doors offers you a modern and secure entrance door with minimal maintenance required.

Signet

# Tulla Tulla

Starlite

# Virtuoso



Starlite



Eday



Blenvie



# Maintenance-Free and Durable

## Virtuoso



**Monsay** 



**Tear Drop** 



**Edwardian Bar** 



**Loyne** Monsay



**Loyne** Clear/Pattern



**Torridon** Georgian Bar

**Greenock Half**Tear Drop Split

**Greenock Half**Diamond Lead Split

**Edinburgh Half** Edwardian Bar

**Edinburgh Half** Georgian Bar

Our collection of residential doors will not warp, twist or bow and will only require an occasional wipe with a damp cloth to restore it to its original finish.

# Side Panels





**Tresta** 



Plethora



Crystalline



## **Weatherproof and Attractive**

Our collection of residential doors offers total security coupled with excellent thermal and acoustic properties. Concave moulding reproduces the appearance of a traditional timber door.

## **Concave**



**Concave** 



**Ensay** 



Blenvie



**Cannich** Lunna





Alva

**Lynne Four** Clear/Pattern

**Katrine** Edwardian Bar

HC461 - Concave Moulding

**Dundee Half** Boyne

HC855 - Concave Moulding

**Dundee Half** Blenvie

**Dundee Half** Ensay

## www.bryantandcairns.co.uk 0131 440 2855

2/3 Borthwick View, Pentland Industrial Estate, Loanhead, Midlothian, EH20 9QH