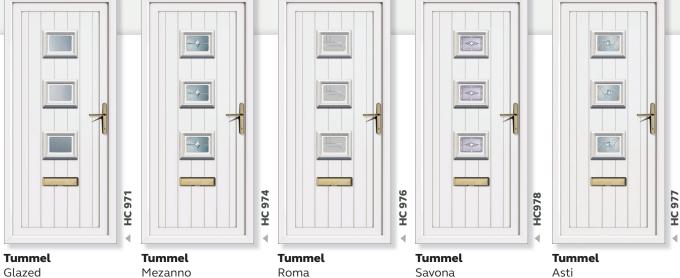

rn** Valli

**Kishorn** Salerno

ET128

**Kishorn** Ronay

**Kishorn** Blue Diamond

**Kishorn** Quartz

# Choice and Elegance

## Maree



Sienna



Silken



Quintet



**Maree Classic** Sienna



HC203

**Maree** Silken

**Maree Classic** Quintet

**Maree Classic** Climbing Rose

HC208

**Maree** Georgian Bar

HC209

**Maree** Owl

**Maree Classic** Lyra

Our collection of residential doors are offered in a choice of white and woodgrain finishes to further complement your property.

Melfort



# Melfort



**Georgian Bar** 



Belluno



Orion



# Beautiful and Long-Lasting

## Scaven



Bienno



Ronay



Massimo



Bienno



**Scaven** Massimo



Our collection enables you to choose the style that will enhance the look of your home and be confident it will stand the test of time.





# Modern and Practical

# Virtuoso



**Gold Reims** 



Zirconia



Glisten



**Lundie** Gold Reims



**Lyon Six** Clear/Pattern



**Lundie** Rousay

**Rannoch Two** Zirconia

**Shiel** Glisten

**Brora** Crystal Petals

**Rannoch** Solid

Our collection of residential doors offers you a modern and secure entrance door with minimal maintenance required.

Signet

# Tulla Tulla

Starlite

# Virtuoso



Starlite



Eday



Blenvie



# Maintenance-Free and Durable

## Virtuoso



**Monsay** 



**Tear Drop** 



**Edwardian Bar** 



**Loyne** Monsay



**Loyne** Clear/Pattern



**Torridon** Georgian Bar

**Greenock Half**Tear Drop Split

**Greenock Half**Diamond Lead Split

**Edinburgh Half** Edwardian Bar

**Edinburgh Half** Georgian Bar

Our collection of residential doors will not