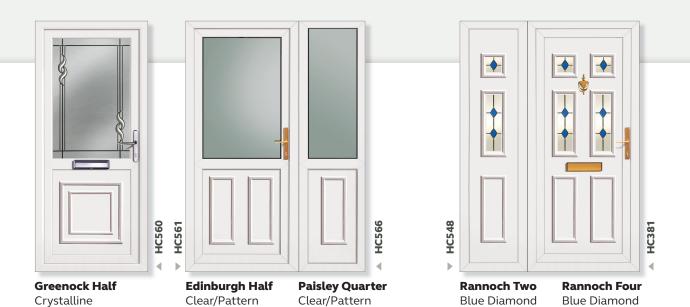

## Virtuoso

**Monsay** 

**Tear Drop** 

**Edwardian Bar** 

**Loyne** Monsay

**Loyne** Clear/Pattern

**Torridon** Georgian Bar

**Greenock Half**Tear Drop Split

**Greenock Half**Diamond Lead Split

**Edinburgh Half** Edwardian Bar

**Edinburgh Half** Georgian Bar

Our collection of residential doors will not warp, twist or bow and will only require an occasional wipe with a damp cloth to restore it to its original finish.