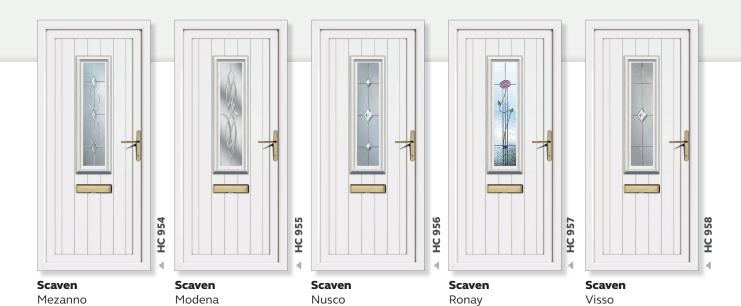

## Scaven

Bienno

Ronay

Massimo

Bienno

**Scaven** Massimo

Our collection enables you to choose the style that will enhance the look of your home and be confident it will stand the test of time.