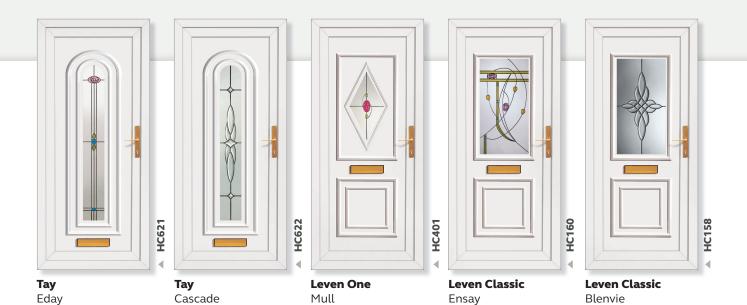

rain finishes to further complement your property.

Melfort



# Melfort



**Georgian Bar** 



Belluno



Orion



# Beautiful and Long-Lasting

## Scaven



Bienno



Ronay



Massimo



Bienno



**Scaven** Massimo



Our collection enables you to choose the style that will enhance the look of your home and be confident it will stand the test of time.





# Modern and Practical

# Virtuoso



**Gold Reims** 



Zirconia



Glisten



**Lundie** Gold Reims



**Lyon Six** Clear/Pattern



**Lundie** Rousay

**Rannoch Two** Zirconia

**Shiel** Glisten

**Brora** Crystal Petals

**Rannoch** Solid

Our collection of residential doors offers you a modern and secure entrance door with minimal maintenance required.

Signet

# Tulla Tulla

Starlite

# Virtuoso



Starlite



Eday



Blenvie



# Maintenance-Free and Durable

## Virtuoso



**Monsay** 



**Tear Drop** 



**Edwardian Bar** 



**Loyne** Monsay



**Loyne** Clear/Pattern



**Torridon** Georgian Bar

**Greenock Half**Tear Drop Split

**Greenock Half**Diamond Lead Split

**Edinburgh Half** Edwardian Bar

**Edinburgh Half** Georgian Bar

Our collection of residential doors will not warp, twist or bow and will only require an occasional wipe with a damp cloth to restore it to its original finish.

# Side Panels





**Tresta** 



Plethora



Crystalline



## **Weatherproof and Attractive**

Our collection of residential doors offers total security coupled with excellent thermal and acoustic properties. Concave moulding reproduces the appearance of a traditional timber door.

## **Concave**



**Concave** 



**E