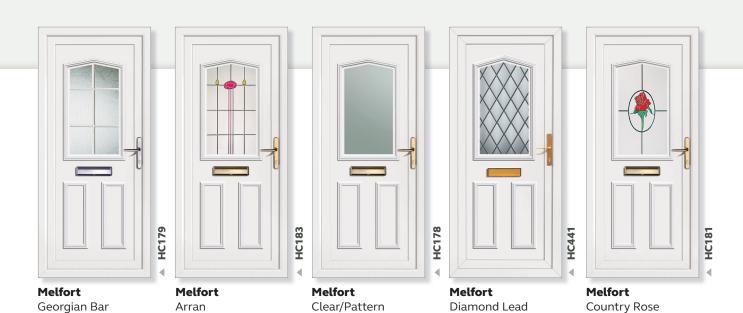

d Three** Eday

Choose your door style, glazing design and door furniture to give your home a totally unique entrance.

# HC364

# Kishorn



**Bourges** 



Quartz



Salerno

**Kishorn**Crystalline



HC149

**Kishorn** 

Bourges







**Kishorn** Valli

**Kishorn** Salerno

ET128

**Kishorn** Ronay

**Kishorn** Blue Diamond

**Kishorn** Quartz

# Choice and Elegance

## Maree



Sienna



Silken



Quintet



**Maree Classic** Sienna



HC203

**Maree** Silken

**Maree Classic** Quintet

**Maree Classic** Climbing Rose

HC208

**Maree** Georgian Bar

HC209

**Maree** Owl

**Maree Classic** Lyra

Our collection of residential doors are offered in a choice of white and woodgrain finishes to further complement your property.

Melfort



# Melfort



**Georgian Bar** 



Belluno



Orion



# Beautiful and Long-Lasting

## Scaven



Bienno



Ronay



Massimo



Bienno



**Scaven** Massimo



Our collection enables you to choose the style that will enhance the look of your home and be confident it will stand the test of time.





# Modern and Practical

# Virtuoso



**Gold Reims** 



Zirconia



Glisten



**Lundie** Gold Reims



**Lyon Six** Clear/Pattern



**Lundie** Rousay

**Rannoch Two** Zirconia

**Shiel** Glisten

**Brora** Crystal Petals

**Rannoch** Solid

Our collection of residential doors offers you a modern and secure entrance door with minimal maintenance required.

Signet

# Tulla Tulla

Starlite

# Virtuoso



Starlite



Eday



Blenvie



# Maintenance-Free and Durable

## Virtuoso



**Monsay** 



**Tear Drop** 



**Edwardian Bar** 



**Loyne** M