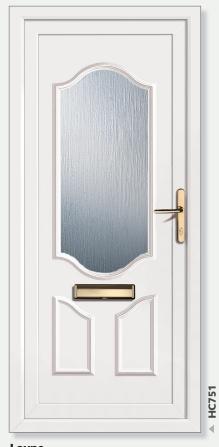

## Virtuoso

**Monsay** 

**Tear Drop** 

**Edwardian Bar** 

**Loyne** Monsay

**Loyne** Clear/Pattern

**Torridon** Georgian Bar

**Greenock Half**Tear Drop Split