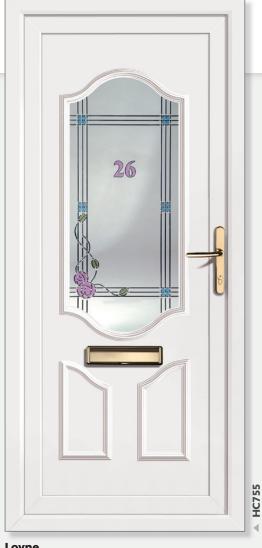

## Virtuoso

**Monsay** 

**Tear Drop** 

**Edwardian Bar** 

**Loyne** Monsay

**Loyne** Clear/Pattern

**Torridon** Georgian Bar

**Greenock Half**Tear Drop Split