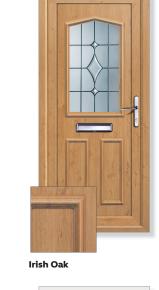

## **Laminated Colour Options**

The 'Superior' colour range is a unique and exclusive collection of weatherable, durable and scratch resistant foiled PVC coloured options. The coloured foils are laminated onto the PVC substrate during the extrusion process and produce a permanent bond between the substrate and decorative foil.

Rosewood

**Sherwood Oak** 

Black-Brown

Anthracite

Chartwell