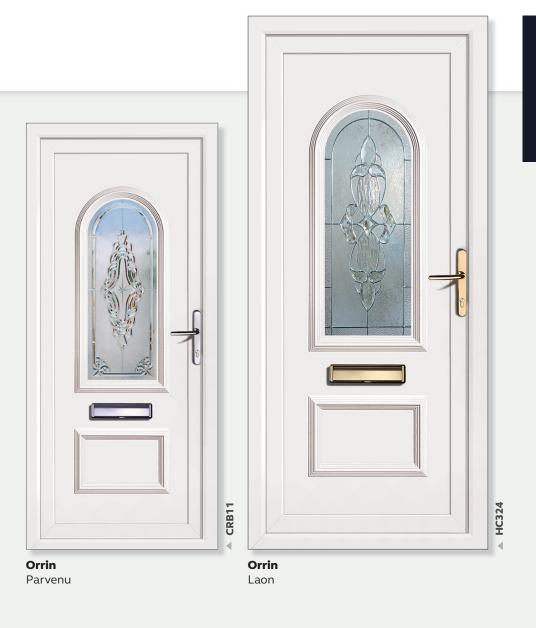

tually settle down to take on a natural weathered lead appearance.

## **Backing Glass**









Minster Stippolyte

e Cotswo

Contor

Lead is a natural product, which when exposed to the environment will undergo atmospheric transformations such as oxidisation. This is perfectly natural and will settle down to take on a natural weathered lead appearance.

All glazing styles depicted with an asterisk (\*) require a backing glass.

# Traditional and Contemporary

## Doon



Patina



Arles



Verona



Arles



**Doon** Patina



**Doon** Verona

**Doon** Capella

**Doon** Vittorio

**Doon** Altair

**Doon** Climbing Rose

Our collection of residential doors and their striking glass designs make the perfect combination of style and security for any home, be it traditional or contemporary.



# Orrin



Grande



Milano



Laon



# Stylish and Secure

## Lomond



Roma



Δlhi



Scala



**Lomond One** Albi



**Lomond One** Roma



**Lomond One** Scala

**Lomond One** House Number

**Lomond One** Georgian Bar

**Lomond Three** Agate

**Lomond Three** Eday

Choose your door style, glazing design and door furniture to give your home a totally unique entrance.

# HC364

# Kishorn



**Bourges** 



Quartz



Salerno

**Kishorn**Crystalline



HC149

**Kishorn** 

Bourges







**Kishorn** Valli

**Kishorn** Salerno

ET128

**Kishorn** Ronay

**Kishorn** Blue Diamond

**Kishorn** Quartz

# Choice and Elegance

## Maree



Sienna



Silken



Quintet



**Maree Classic** Sienna



HC203

**Maree** Silken

**Maree Classic** Quintet

**Maree Classic** Climbing Rose

HC208

**Mar