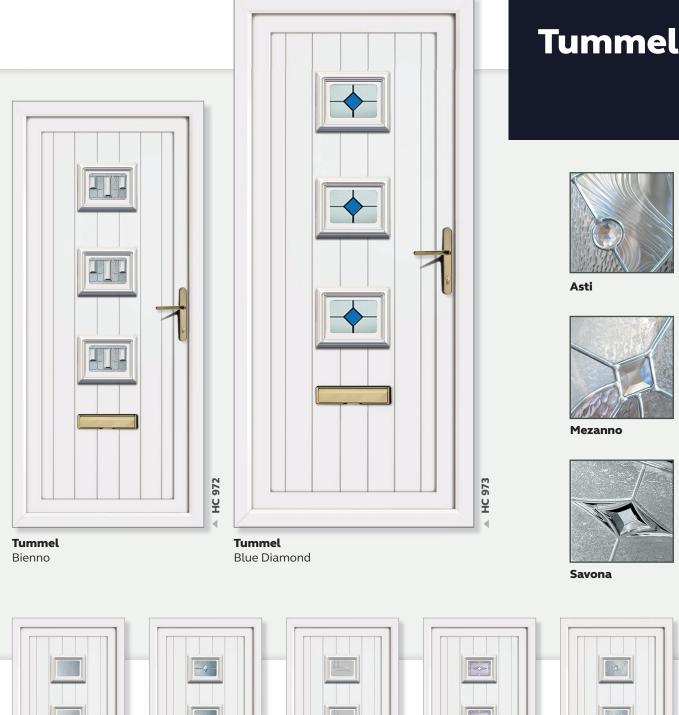

horn** Valli

**Kishorn** Salerno

ET128

**Kishorn** Ronay

**Kishorn** Blue Diamond

**Kishorn** Quartz

# Choice and Elegance

## Maree



Sienna



Silken



Quintet



**Maree Classic** Sienna



HC203

**Maree** Silken

**Maree Classic** Quintet

**Maree Classic** Climbing Rose

HC208

**Maree** Georgian Bar

HC209

**Maree** Owl

**Maree Classic** Lyra

Our collection of residential doors are offered in a choice of white and woodgrain finishes to further complement your property.

Melfort



# Melfort



**Georgian Bar** 



Belluno



Orion



# Beautiful and Long-Lasting

## Scaven



Bienno



Ronay



Massimo



Bienno



**Scaven** Massimo



Our collection enables you to choose the style that will enhance the look of your home and be confident it will stand the test of time.





# Modern and Practical

# Virtuoso



**Gold Reims** 



Zirconia



Glisten



**Lundie** Gold Reims



**Lyon Six** Clear/Pattern



**Lundie** Rousay

**Rannoch Two** Zirconia

**Shiel** Glisten

**Brora** Crystal Petals

**Rannoch** Solid

Our collection of residential doors offers you a modern and secure entrance door with minimal maintenance required.

Signet

# Tulla Tulla

Starlite

# Virtuoso



Starlite



Eday



Blenvie



# Maintenance-Free and Durable

## Virtuoso



**Monsay** 



**Tear Drop** 



**Edwardian Bar** 



**Loyne** Monsay



**Loyne** Clear/Pattern



**Torridon** Georgian Bar

**Greenock Half**Tear Drop Split

**Greenock Half**Diamond Lead Split

**Edinburgh Half** Edwardian Bar

**Edinburgh Half** Georgian Bar

Our collection of residential doors will no