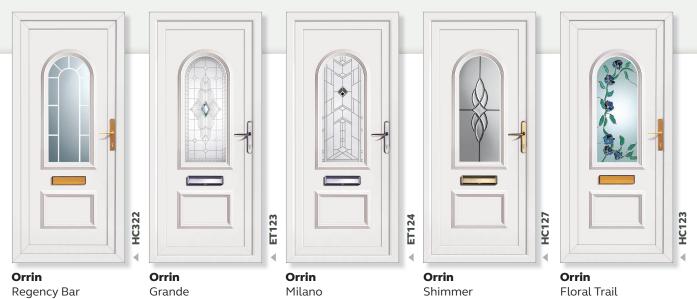

weathered lead appearance.

## **Backing Glass**









Minster Stippolyte

e Cotswo

Contor

Lead is a natural product, which when exposed to the environment will undergo atmospheric transformations such as oxidisation. This is perfectly natural and will settle down to take on a natural weathered lead appearance.

All glazing styles depicted with an asterisk (\*) require a backing glass.

# Traditional and Contemporary

## Doon



Patina



Arles



Verona



Arles



**Doon** Patina



**Doon** Verona

**Doon** Capella

**Doon** Vittorio

**Doon** Altair

**Doon** Climbing Rose

Our collection of residential doors and their striking glass designs make the perfect combination of style and security for any home, be it traditional or contemporary.



# Orrin



Grande



Milano



Laon



# Stylish and Secure

## Lomond



Roma



Δlhi



Scala



**Lomond One** Albi



**Lomond One** Roma



**Lomond One** Scala

**Lomond One** House Number

**Lomond One** Georgian Bar

**Lomond Three** Agate

**Lomond Three** Eday

Choose your door style, glazing design and door furniture to give your home a totally unique entrance.

# HC364

# Kishorn



**Bourges** 



Quartz



Salerno

**Kishorn**Crystalline



HC149

**Kishorn** 

Bourges







**Kishorn** Valli

**Kishorn** Salerno

ET128

**Kishorn** Ronay

**Kishorn** Blue Diamond

**Kishorn** Quartz

# Choice and Elegance

## Maree



Sienna



Silken



Quintet



**Maree Classic** Sienna



HC203

**Maree** Silken

**Maree Classic** Quintet

**Maree Classic** Climbing Rose

HC208

**Maree** Georgian Bar

HC209

**Maree** Owl